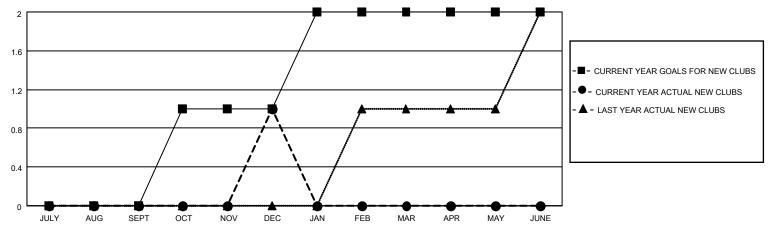

### GOALS AND ACTUAL NEW CLUBS CUMULATIVE

## District 20 N

| Clubs         |               |             |               | Members               |                         |                         |                                                    |  |  |
|---------------|---------------|-------------|---------------|-----------------------|-------------------------|-------------------------|----------------------------------------------------|--|--|
|               | RESULTS FOR   | R 2020-2021 |               | RESULTS FOR 2020-2021 |                         |                         |                                                    |  |  |
| QUARTER       | NEW CLUB GOAL | NEW CLUBS   | DROPPED CLUBS | QUARTER MEN           | MBER GROWTH NET<br>GOAL | MEMBER GROWTH<br>ACTUAL | DROPPED<br>MEMBERS ACTUAL<br>(including transfers) |  |  |
| JULY/AUG/SEPT | 0             | 0           | 0             | JULY/AUG/SEPT         | 15                      | 19                      | 33                                                 |  |  |
| OCT/NOV/DEC   | 1             | 1           | 0             | OCT/NOV/DEC           | 35                      | 51                      | 51                                                 |  |  |
| JAN/FEB/MAR   | 1             | 0           | 0             | JAN/FEB/MAR           | 35                      | 0                       | 0                                                  |  |  |
| APR/MAY/JUNE  | 0             | 0           | 0             | APR/MAY/JUNE          | 30                      | 0                       | 0                                                  |  |  |