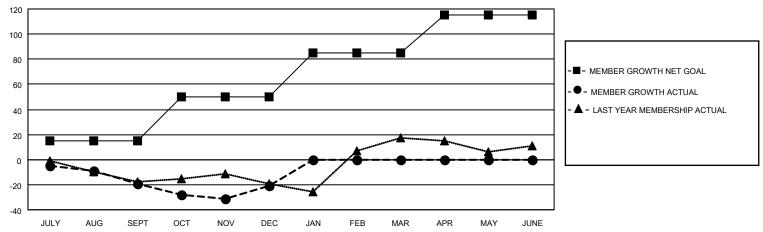

#### GOALS AND ACTUAL MEMBERS CUMULATIVE

| DROPPED CLUBS: 0 |    | 17 CLUBS OF 48 ADDED 1 OR MORE<br>NEW MEMBERS | GENDER DISTRIBUTION  MALE 877 (69.82%) |              |     |
|------------------|----|-----------------------------------------------|----------------------------------------|--------------|-----|
| DROPPED MEMBERS  |    |                                               | FEMALE                                 | 379 (30.18%) |     |
| DECEASED         | 18 | CLICK HERE FOR CUMULATIVE MEMBERSHIP DATA     | TOTAL FAMILY UNIT MEMBERS              |              | 227 |
| CLUB CANCELLED   | 0  |                                               | FAMILY MEMBERS PAYING HALF             |              | 115 |
| OTHER            | 66 |                                               |                                        |              |     |
| TOTAL            | 84 |                                               | 5020                                   |              |     |

## District 20 N

| Clubs         |               |             |               | Members               |                         |                         |                                                    |  |  |
|---------------|---------------|-------------|---------------|-----------------------|-------------------------|-------------------------|----------------------------------------------------|--|--|
|               | RESULTS FOR   | R 2020-2021 |               | RESULTS FOR 2020-2021 |                         |                         |                                                    |  |  |
| QUARTER       | NEW CLUB GOAL | NEW CLUBS   | DROPPED CLUBS | QUARTER MEN           | MBER GROWTH NET<br>GOAL | MEMBER GROWTH<br>ACTUAL | DROPPED<br>MEMBERS ACTUAL<br>(including transfers) |  |  |
| JULY/AUG/SEPT | 0             | 0           | 0             | JULY/AUG/SEPT         | 15                      | 19                      | 33                                                 |  |  |
| OCT/NOV/DEC   | 1             | 1           | 0             | OCT/NOV/DEC           | 35                      | 51                      | 51                                                 |  |  |
| JAN/FEB/MAR   | 1             | 0           | 0             | JAN/FEB/MAR           | 35                      | 0                       | 0                                                  |  |  |
| APR/MAY/JUNE  | 0             | 0           | 0             | APR/MAY/JUNE          | 30                      | 0                       | 0                                                  |  |  |